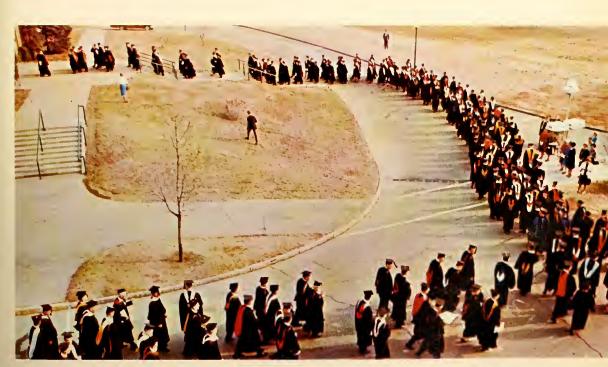

#### A President Takes Office

Kent's inauguration of its sixth president, Dr. Robert I. White, on Oct. 25, 1963, was a master-piece of planning, sparkling with academic color and an atmosphere of good feeling.

Inaugural events began with a procession of 300 presidents and representatives of the nation's leading colleges, universities and learned societies, public officials and the Kent faculty. Inside Memorial Gymnasium, the dignitaries and an audience of more than 3000 heard Dr. White take the oath of office. The president's address, official greetings, the benediction and music by the university symphony band added to the pomp of the ceremony, coordinated by a special faculty committee.

After a recessional march, the day's activities progressed with a luncheon and informal reception for 600 guests in the new Eastway Center and a formal evening reception sponsored by the Faculty Women's Club.

Part of the procession of 300 dignitaries enters Memorial Gymnasium.

"With the inauguration of Dr. White, we look forward to even greater things," is the alumni greeting and prophecy that Edward Zink expresses.